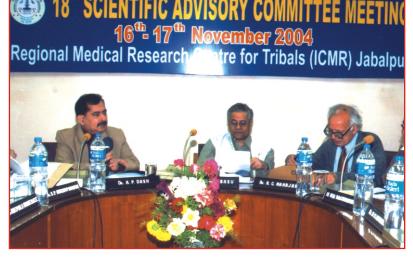

Special Invitee

Special Invitee

Member Secretary

Prof A.P. Dash presenting the report on activities of the centre

 $\diamond \diamond \diamond$ 

| 8.2 | Institutional Ethics Committee                             |                  |
|-----|------------------------------------------------------------|------------------|
| 1.  | <b>Dr. A. S. Rathore</b><br>Prof. & Head                   | Chairman         |
|     | Deptt. of Radiotherapy                                     |                  |
|     | NSCB Medical College<br>Jabalpur                           |                  |
| 2.  | Dr. (Mrs.) Shashi Khare                                    | Member           |
|     | Professor & Head                                           |                  |
|     | Deptt. of Obstetrics & Gynaecology                         |                  |
|     | NSCB Medical College<br>Jabalpur                           |                  |
| 3.  | Dr. (Mrs.) Kiran Hasija                                    | Member           |
|     | Professor & Head                                           |                  |
|     | Deptt. of Biochemistry                                     |                  |
|     | NSCB Medical College<br>Jabalpur                           |                  |
| 4.  | Dr. A.C. Nagpal                                            | Member           |
|     | Professor                                                  |                  |
|     | Deptt. of Medicine<br>NSCB Medical College                 |                  |
|     | Jabalpur                                                   |                  |
| 5.  | Dr. H. S. Verma                                            | Member           |
|     | Associate Professor                                        |                  |
|     | Deptt. of Orthopedics<br>NSCB Medical College              |                  |
|     | Jabalpur                                                   |                  |
| 6.  | Dr. V. K. Bharadwaj                                        | Member           |
|     | Asstt. Professor<br>Deptt. of Paediatrics                  |                  |
|     | NSCB Medical College                                       |                  |
|     | Jabalpur                                                   |                  |
| 7.  | Shri Pradeep Singh                                         | Member           |
|     | Society for Resource Integration<br>and Development Action |                  |
|     | Jabalpur                                                   |                  |
| 8.  | Shri Ashish Shroti                                         | Member           |
|     | Advocate, High court<br>Jabalpur                           |                  |
| 9.  | Dr. P. Mishra                                              | Member           |
|     | Reader in Sociology, RDVV                                  |                  |
| 1.0 | Jabalpur                                                   |                  |
| 10. | <b>Dr. R. B. Gupta</b><br>Asstt. Director, RMRCT           | Member Secretary |
|     | Jabalpur                                                   | *                |
|     |                                                            | (*               |